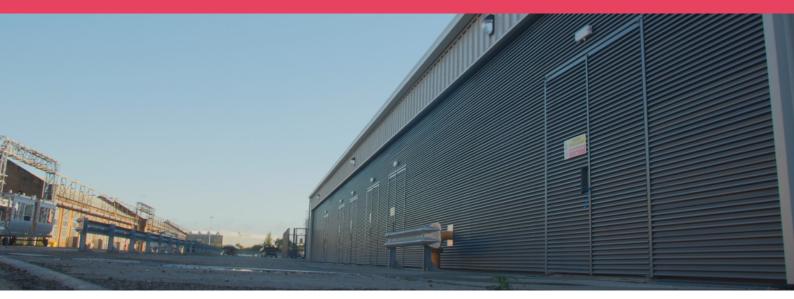

## Secure by Design Double Door

WPL has designed a Secure by Design Aluminium Double Door for larger sub-stations which incorporate unique and subtle features like door turning points, locks and bolts making access very difficult without keys.

The Secure by Design accreditation has been independently proven having passed some extremely rigorous performance testing.

The double aluminium louvred door set provides adequate ventilation with functionality, extended reliability and long term protection.

Material: Aluminium
Blade Pitch (mm): Various
Blade Angle (degrees): Various
Profile: Other

Size: Large Width (mm): Various Height (mm): Various