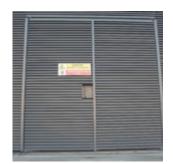

## Secure by Design Double Door

WPL has designed a Secure by Design Aluminium Double Door for larger sub-stations which incorporate unique and subtle features like door turning points, locks and bolts making access very difficult without keys.

The Secure by Design accreditation has been independently proven having passed some extremely rigorous performance testing.

The double aluminium louvred door set provides adequate ventilation with functionality, extended reliability and long term protection.