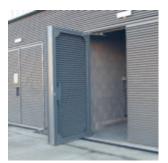

## Secure by Design Double Door

WPL has designed a Secure by Design Aluminium Double Door for larger sub-stations which incorporate unique and subtle features like door turning points, locks and bolts making access very difficult without keys.

The Secure by Design accreditation has been independently proven having passed some extremely rigorous performance testing.

The double aluminium louvred door set provides adequate ventilation with functionality, extended reliability and long term protection.