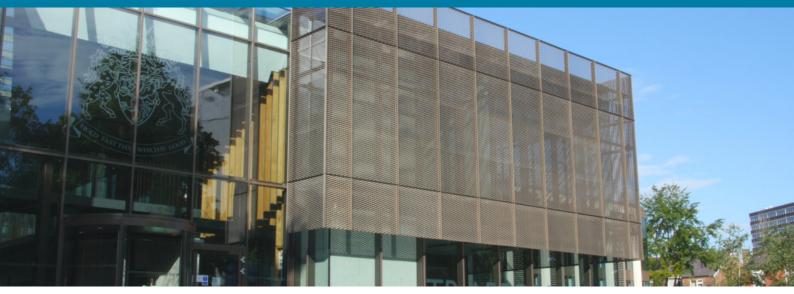

## **Trafford Borough Council Offices**

To design, supply and install decorative expanded aluminium mesh to the new Trafford Borough Council offices which involved the full refurbishment of the existing Grade 2 listed town hall at Old Trafford in Greater Manchester.

Bronze anodised aluminium expanded mesh cladding supplied and installed to each elevation, fixed back to curtain walling, complete with perimeter angle frames, appropriate mesh support system and fasteners.