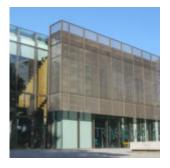

## **Trafford Borough Council Offices**

To design, supply and install decorative expanded aluminium mesh to the new Trafford Borough Council offices which involved the full refurbishment of the existing Grade 2 listed town hall at Old Trafford in Greater Manchester.

Bronze anodised aluminium expanded mesh cladding supplied and installed to each elevation, fixed back to curtain walling, complete with perimeter angle frames, appropriate mesh support system and fasteners.