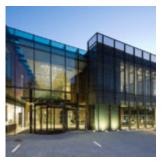

## **Trafford Borough Council Offices**

To design, supply and install decorative expanded aluminium mesh to the new Trafford Borough Council offices which involved the full refurbishment of the existing Grade 2 listed town hall at Old Trafford in Greater Manchester.

Bronze anodised aluminium expanded mesh cladding supplied and installed to each elevation, fixed back to curtain walling, complete with perimeter angle frames, appropriate mesh support system and fasteners.