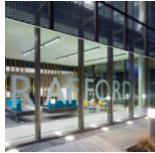

## **Trafford Borough Council Offices**

To design, supply and install decorative expanded aluminium mesh to the new Trafford Borough Council offices which involved the full refurbishment of the existing Grade 2 listed town hall at Old Trafford in Greater Manchester.

Bronze anodised aluminium expanded mesh cladding supplied and installed to each elevation, fixed back to curtain walling, complete with perimeter angle frames, appropriate mesh support system and fasteners.