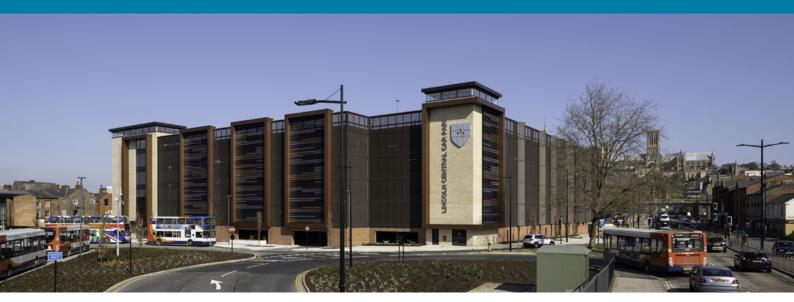

## **Lincoln Transport HUB**

The final array of WPL products on every elevation of the MSCP, part of the new £30M Lincoln Transport HUB, are all brought together to create an absolutely stunning façade which looks modern, streamlined and built to last using environmentally friendly materials.

Decorative Mesh, uniquely coloured Solar Shading Aerofoil profiles & Aluminium Perforated Panels depicting the Lincoln HUB branding. These products are all supported by WPL's Alu-Structure range of support mullions and transoms to achieve a versatile arrangement of various spans & neat connection detail between components and the building main frame.