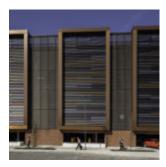

## **Lincoln Transport HUB**

The final array of WPL products on every elevation of the MSCP, part of the new £30M Lincoln Transport HUB, are all brought together to create an absolutely stunning façade which looks modern, streamlined and built to last using environmentally friendly materials.

Decorative Mesh, uniquely coloured Solar Shading Aerofoil profiles & Aluminium Perforated Panels depicting the Lincoln HUB branding. These products are all supported by WPL's Alu-Structure range of support mullions and transoms to achieve a versatile arrangement of various spans & neat connection detail between components and the building main frame.