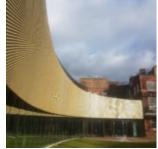

## National Physical Laboratory (NPL)

The National Physical Laboratory (NPL) is the UK's National Measurement Institute and is a world-leading centre of excellence in developing and applying the most accurate measurement standards, science and technology available so any refurbishment project had to be world class. WPL's anodised gold Expanded Mesh was designed to furnish the building with a series of curved structures resulting in an exceptional façade.

The TED Expanded Mesh was manufactured and cleverly curved to pin point accuracy to fit onto our own curved aluminium support structure. Engineering principles had to be re-written to deliver an amazing facade.