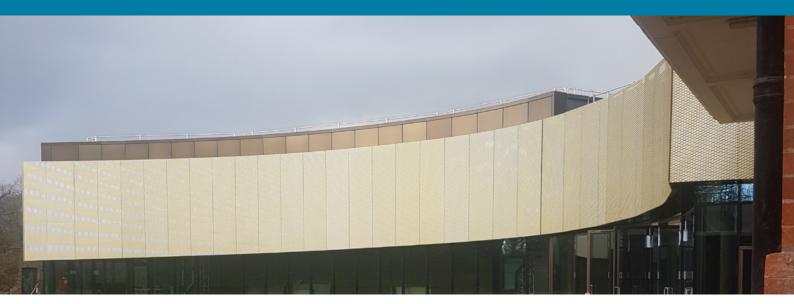

## National Physical Laboratory (NPL)

The National Physical Laboratory (NPL) is the UK's National Measurement Institute and is a world-leading centre of excellence in developing and applying the most accurate measurement standards, science and technology available so any refurbishment project had to be world class. WPL's anodised gold Expanded Mesh was designed to furnish the building with a series of curved structures resulting in an exceptional façade.

The TED Expanded Mesh was manufactured and cleverly curved to pin point accuracy to fit onto our own curved aluminium support structure. Engineering principles had to be re-written to deliver an amazing facade.