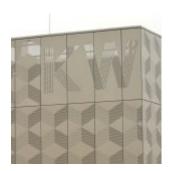

## Kings Walk, Gloucester

The 1970s and 80s were a great era for the big shopping centres but after 30 years of hard labour, a lick of paint just won't do it. At the Kings Walk Shopping Centre in Gloucester the property owners invested in a WPL state of the art pattern perforated aluminium anodic finished rainscreen façade. This completed phase one and the WPL Team continue to add more products in phase two to architecturally enhance and adorn a shopping centre fit for a king.

Bespoke perforated aluminium anodic finished rainscreen panels and decorative mesh