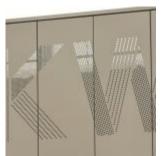

## Kings Walk, Gloucester

The 1970s and 80s were a great era for the big shopping centres but after 30 years of hard labour, a lick of paint just won't do it. At the Kings Walk Shopping Centre in Gloucester the property owners invested in a WPL state of the art pattern perforated aluminium anodic finished rainscreen façade. This completed phase one and the WPL Team continue to add more products in phase two to architecturally enhance and adorn a shopping centre fit for a king.

Bespoke perforated aluminium anodic finished rainscreen panels and decorative mesh