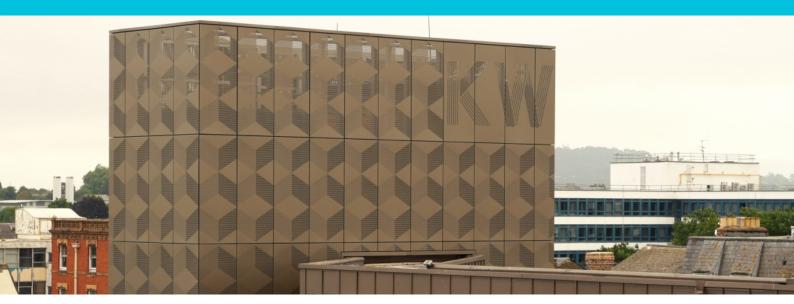

## Kings Walk, Gloucester

The 1970s and 80s were a great era for the big shopping centres but after 30 years of hard labour, a lick of paint just won't do it. At the Kings Walk Shopping Centre in Gloucester the property owners invested in a WPL state of the art pattern perforated aluminium anodic finished rainscreen façade. This completed phase one and the WPL Team continue to add more products in phase two to architecturally enhance and adorn a shopping centre fit for a king.

Bespoke perforated aluminium anodic finished rainscreen panels and decorative mesh