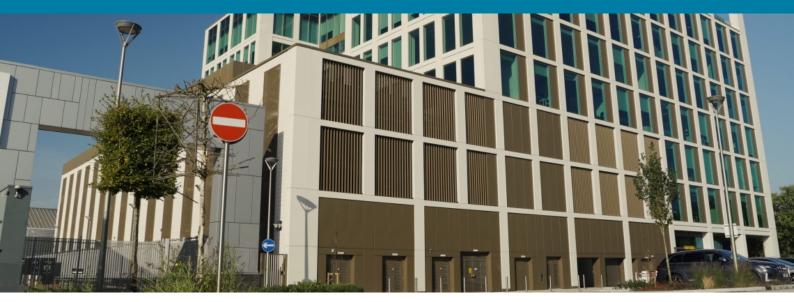

## Avebury Boulevard, Milton Keynes

100 Avebury Boulevard is the name of this development chosen by the very successful Milton Keynes based development company AW James who chose WPL to lavish its exterior in aluminium rainscreen, aluminium mesh and aluminium vertical fins. It looked so good we were invited back to extend our product range to more of the facades. A tight program didn't get in the way of the official opening day, or the majority of the office space being let at the same time. All round success is a habit we embrace.

Aluminium Rainscreen Panels, Aluminium Decorative Mesh and Aluminium Vertical Fins