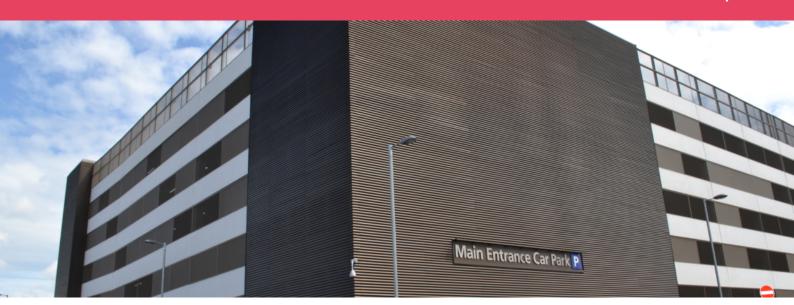

## Louvre Blade Triple Z

A small profile manufactured as a continuous or panel form for rain defence with good ventilation. The strucuture of the blade minimises air pressure losses which drive essential ventilation, yet still protect the area from unwanted water entry.

A conundrum for any designer is how to bring in much required ventilation to areas which need to be rainproof like electrical control rooms and this Triple blade is one solution.

Material: Aluminium
Free area (%): 50
Blade Pitch (mm): 50
Blade Angle (degrees): 45
Max Span: 1200
Extras: Mullions; flashings;

Size: Small Height (mm): 62.4 Depth (mm): 41.9

Profile: Z Blade