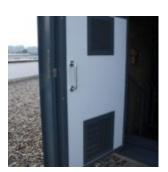

## Secure by Design Single Door

WPL has designed and started to install the very first Secure by Design aluminium louvred door on small sub-stations. The single door incorporates unique and subtle features including door turning points, locks and bolts to make for a secure by design door which makes access without keys extremely difficult.

The Secure by Design accreditation has been independently proven having passed some extremely rigorous performance testing.

The single louvred aluminium door provides adequate ventilation with functionality, extended reliability and long term protection.

The single louvred door provides security but also adequate ventilation to smaller sub-stations and plant rooms.

Material: Aluminium
Blade Pitch (mm): Various
Blade Angle (degrees): Various
Profile: Other