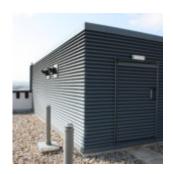

## Secure by Design Single Door

WPL has designed and started to install the very first Secure by Design aluminium louvred door on small sub-stations. The single door incorporates unique and subtle features including door turning points, locks and bolts to make for a secure by design door which makes access without keys extremely difficult.

The Secure by Design accreditation has been independently proven having passed some extremely rigorous performance testing.

The single louvred aluminium door provides adequate ventilation with functionality, extended reliability and long term protection.

The single louvred door provides security but also adequate ventilation to smaller sub-stations and plant rooms.

Material: Aluminium
Blade Pitch (mm): Various
Blade Angle (degrees): Various
Profile: Other