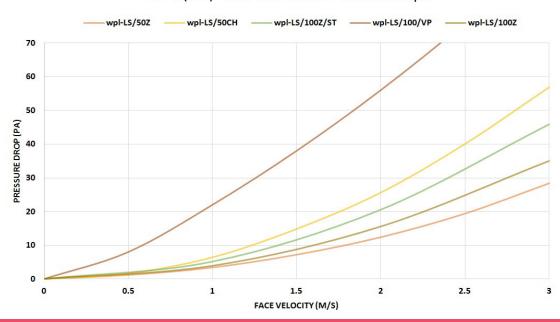

#### WPL (UK) - Louvre Blade Pressure Drops

#### Uses:

Generally suitable for continuous large areas to disguise HVAC Plant & Equipment or to decorate unsightly facades. The 100Z is a tough system which makes it perfect for high traffic pedestrianised areas. Good ventilation characteristics with high airflow ratio as indicated below. However this blade is not suitable where rain entry is an issue.