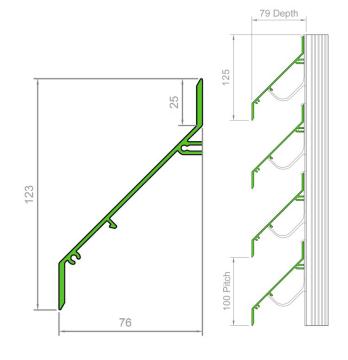

## Louvre Blade

WPL's 100Z is a large commercial louvre blade, manufactured from extruded aluminium alloy 6063 T-6 but other alloys are available. These blades are suitable for a PPC or Anodised finish.

#### Structural details:

Spans up to 1500mm between supporting structures with minimal deflection. The rear is supported by a sophisticated range of vertical supports developed by WPL (UK) which will span up to 6 metres unsupported.

### Performance:

**General Specification:** 

Product Code: wpl-LS/100Z

Pitch: 100mm

Blade angle: 45 degrees

Free area: 55% Span: 1500mm