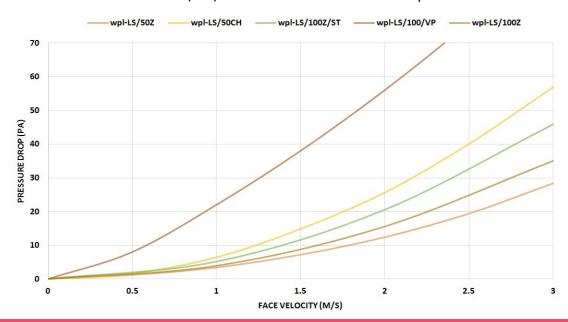

cades. The 50CH has the added feature of additional rain defence as its double banked appearance limits the rain entry by deflecting the path taken by the passage of air down and into the extended rear cill which reduces the penetrative area for rain entry.

#### Structural details:

Spans up to 1500mm between supporting structures with minimal deflection. The rear is supported by a sophisticated range of vertical supports developed by WPL (UK) which will span up to 6 metres unsupported.

### Finishes:

Polyester Powder paint finish within BS/RAL ranges or anodised finishes. Finishes - 30 year warranty.

### Performance:



**General Specification:** 

Product Code: wpl-LS/50CH

Pitch: 50mm

Blade angle: 45 degrees

Free area: 50% Span: 1500mm

#### WPL (UK) - Louvre Blade Pressure Drops