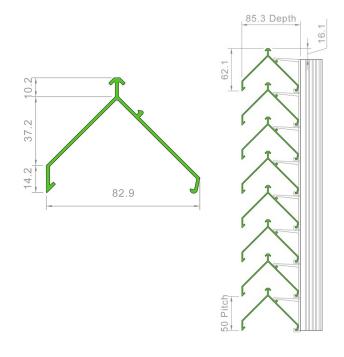

### Performance:

**General Specification:** 

Product Code: wpl-LS/50CH

Pitch: 50mm

Blade angle: 45 degrees

Free area: 50% Span: 1500mm